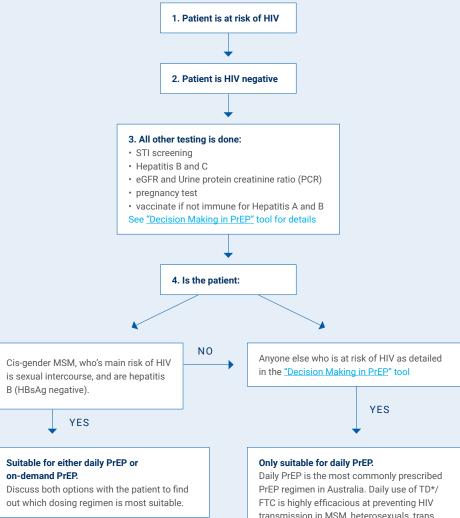

## **PrEP DOSING GUIDE**

Daily PTEP is the most commonly prescribed PTEP regimen in Australia. Daily use of TD\*/
FTC is highly efficacious at preventing HIV transmission in MSM, heterosexuals, trans and gender diverse people, and people who inject drugs. Daily PTEP is also suitable for people who have chronic hepatitis B infection: Recommend review with ID specialist, gastroenterologist, or sexual health physician for all people with chronic Hepatitis B infection (HBsAg positive).

### Monitoring while on Daily PrEP

 Every three months as noted in the Autralian PrEP guidelines. See the "Decision Making in PrEP" tool for details.